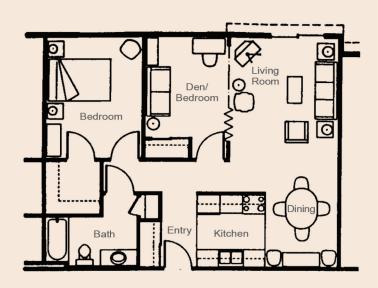

# Assisted Living Apartment Styles

## **Typical One Bedroom**

579 or 592 square feet apartments are on both the first and second floors.

11 units