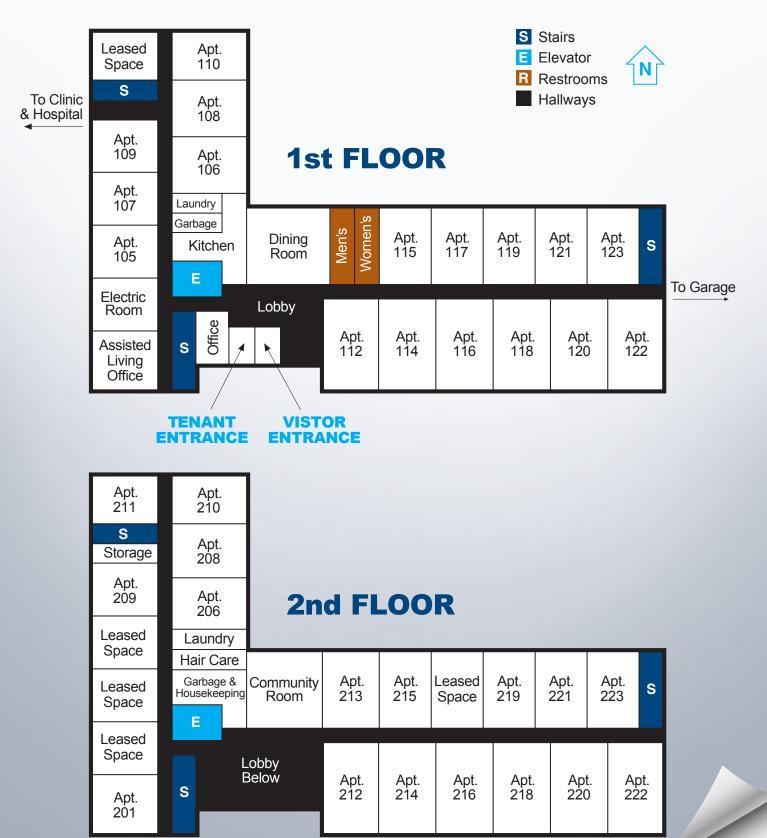

# Assisted Living Apartment Styles

## **Typical One Bedroom**

579 or 592 square feet apartments are on both the first and second floors.

11 units

### **Modified One Bedroom**

671 square feet apartments are on both the first and second floors. 2 units

### **Barrier-Free One Bedroom**

579 square feet apartments are on the first floor.

4 units

### **Typical Two Bedroom**

856 square feet apartments are on the first floor. 869 square feet apartments are on the second floor. 19 units

Flip for more info.