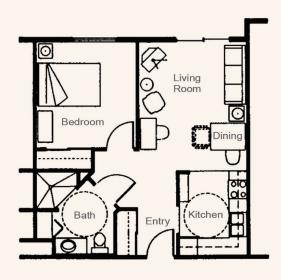

# Assisted Living Apartment Styles

## **Typical One Bedroom**

579 or 592 square feet apartments are on both the first and second floors.

11 units

### **Modified One Bedroom**

671 square feet apartments are on both the first and second floors. 2 units

### **Barrier-Free One Bedroom**

579 square feet apartments are on the first floor.

4 units

### **Typical Two Bedroom**

856 square feet apartments are on the first floor. 869 square feet apartments are on the second floor. 19 units

Flip for more info.