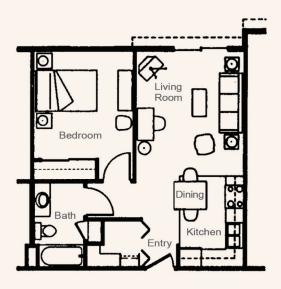

# Assisted Living Apartment Styles

## **Typical One Bedroom**

579 or 592 square feet apartments are on both the first and second floors.

11 units

### **Modified One Bedroom**

671 square feet apartments are on both the first and second floors. 2 units

### **Barrier-Free One Bedroom**

579 square feet apartments are on the first floor.

4 units

### **Typical Two Bedroom**

856 square feet apartments are on the first floor. 869 square feet apartments are on the second floor. 19 units

Flip for more info.