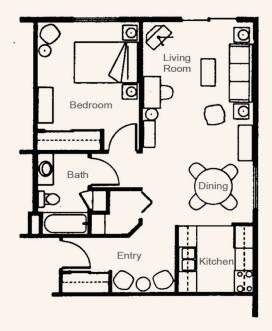

# Assisted Living Apartment Styles

## **Typical One Bedroom**

579 or 592 square feet apartments are on both the first and second floors.

11 units

### **Modified One Bedroom**

671 square feet apartments are on both the first and second floors. 2 units

### **Barrier-Free One Bedroom**

579 square feet apartments are on the first floor.

4 units

### **Typical Two Bedroom**

856 square feet apartments are on the first floor. 869 square feet apartments are on the second floor. 19 units

Flip for more info.